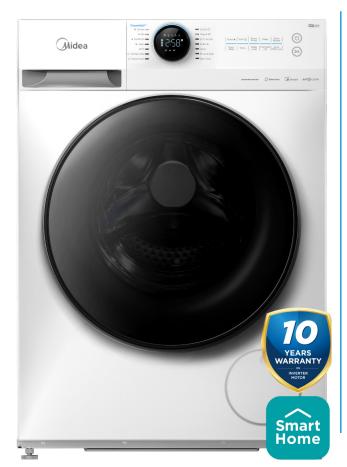

## MIDEA PREMIUM LUNAR SERIES WASHING MACHINE 12KG

Model Number: MF200W120WB/W-HR

| SPECIFICATIONS:          |                      |
|--------------------------|----------------------|
| Product Name:            | Washing Machine 12KG |
| Туре:                    | Free-Standing        |
| Aesthetics:              | White                |
| Energy Efficiency Class: | Α                    |
| Rated Washing Capacity:  | 12 KG                |
| Rated Spinning Capacity: | 12 KG                |

| MAIN FEATURES          |                                              |
|------------------------|----------------------------------------------|
| Max. Spin Speed:       | 1400 RPM                                     |
| Spin Speed Selection:  | 0-400-600-800-<br>1000-1200-1400             |
| Display Type / Colour: | LED / White                                  |
| Energy Consumption:    | 54 kWh/100 cycles                            |
| Water Consumption:     | 57 L/cycle                                   |
| Spinning noise level:  | 80 dB/C                                      |
| Number Of Programs:    | 14                                           |
| Child Lock:            | Yes                                          |
| Net Weight:            | 73 KG                                        |
| Rated Power:           | 2000 W                                       |
| Motor Type:            | BLDC Motor                                   |
| Technology:            | Mobile connection with Midea's SmartHome App |